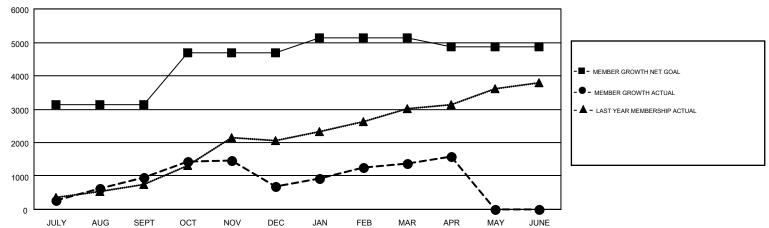

## GOALS AND ACTUAL MEMBERS CUMULATIVE

| DROPPED CLUBS: 36  DROPPED MEMBERS |       | 627 CLUBS OF 1170 ADDED 1 OR MORE  NEW MEMBERS | GENDER DISTRI<br>MALE<br>FEMALE | BUTION<br>23,625 (73.91%)<br>8,338 (26.09%) |        |  |
|------------------------------------|-------|------------------------------------------------|---------------------------------|---------------------------------------------|--------|--|
| DECEASED                           | 20    | CLICK HERE FOR CUMULATIVE                      | TOTAL FAMILY UNIT MEMBERS       |                                             | 17,658 |  |
| DITHER 597 2,841                   |       | MEMBERSHIP DATA                                | FAMILY MEMBERS PAYING HALF      |                                             | 10,935 |  |
| TOTAL                              | 3,458 |                                                | DOES                            |                                             |        |  |

## Multiple District 325

GMT: KHAGENDRA SITAULA

LOCATION: NEPAL

GMT CA 6

| Clubs         |               |           |               | Members               |                           |                         |                                                    |  |
|---------------|---------------|-----------|---------------|-----------------------|---------------------------|-------------------------|----------------------------------------------------|--|
|               | RESULTS FOR   | 2018-2019 |               | RESULTS FOR 2018-2019 |                           |                         |                                                    |  |
| QUARTER       | NEW CLUB GOAL | NEW CLUBS | DROPPED CLUBS | QUARTER               | MEMBER GROWTH NET<br>GOAL | MEMBER GROWTH<br>ACTUAL | DROPPED<br>MEMBERS ACTUAL<br>(including transfers) |  |
| JULY/AUG/SEPT | 56            | 51        | 5             | JULY/AUG/SEPT         | 3,143                     | 2,048                   | 1,059                                              |  |
| OCT/NOV/DEC   | 26            | 31        | 28            | OCT/NOV/DEC           | 1,535                     | 1,556                   | 1,783                                              |  |
| JAN/FEB/MAR   | 9             | 22        | 3             | JAN/FEB/MAR           | 466                       | 1,306                   | 537                                                |  |
| APR/MAY/JUNE  | 0             | 4         | 0             | APR/MAY/JUNE          | -274                      | 285                     | 79                                                 |  |