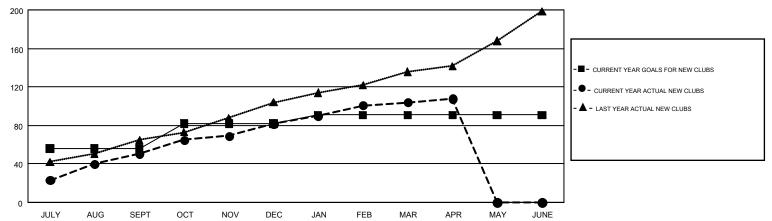

## GOALS AND ACTUAL NEW CLUBS CUMULATIVE

## Multiple District 325

GMT: KHAGENDRA SITAULA

LOCATION: NEPAL

GMT CA 6

| Clubs         |               |           |               | Members               |                           |                         |                                                    |  |
|---------------|---------------|-----------|---------------|-----------------------|---------------------------|-------------------------|----------------------------------------------------|--|
|               | RESULTS FOR   | 2018-2019 |               | RESULTS FOR 2018-2019 |                           |                         |                                                    |  |
| QUARTER       | NEW CLUB GOAL | NEW CLUBS | DROPPED CLUBS | QUARTER               | MEMBER GROWTH NET<br>GOAL | MEMBER GROWTH<br>ACTUAL | DROPPED<br>MEMBERS ACTUAL<br>(including transfers) |  |
| JULY/AUG/SEPT | 56            | 51        | 5             | JULY/AUG/SEPT         | 3,143                     | 2,048                   | 1,059                                              |  |
| OCT/NOV/DEC   | 26            | 31        | 28            | OCT/NOV/DEC           | 1,535                     | 1,556                   | 1,783                                              |  |
| JAN/FEB/MAR   | 9             | 22        | 3             | JAN/FEB/MAR           | 466                       | 1,306                   | 537                                                |  |
| APR/MAY/JUNE  | 0             | 4         | 0             | APR/MAY/JUNE          | -274                      | 285                     | 79                                                 |  |